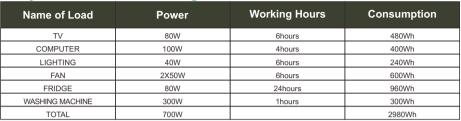

## Daily use reference average 5-6hours

## System design according to loading power and backup time

|                                                                              | Item                         | PR-SAS600                                                       |
|------------------------------------------------------------------------------|------------------------------|-----------------------------------------------------------------|
| Solar Panel                                                                  | Maximum power at STC(pm)     | 600W Solar Panel<br>(4pcs 150W, 2pcs series, 2strings parallel) |
|                                                                              | Max. system charging voltage | 34.8V                                                           |
|                                                                              | Max. system charging current | 17.25A                                                          |
| Inverter                                                                     | Inverter Type                | Pure sine wave with utility charger                             |
|                                                                              | Continuous output power      | 800W                                                            |
|                                                                              | Output voltage / Frequency   | 220V / 50Hz                                                     |
| Charge<br>Controller                                                         | System Voltage               | 24V                                                             |
|                                                                              | Rated discharge current      | 30A                                                             |
| Solar controller & inverter inbuilt together with battery cabinet with wheel |                              |                                                                 |
| Battery                                                                      | Туре                         | Deep Cycle or GEL or Lead Carbon                                |
|                                                                              | System Voltage               | 24V                                                             |
|                                                                              | Capacity                     | 2pcs 12V 200Ah                                                  |
| Operating Temperature                                                        |                              | -20°C ~ +55°C                                                   |
| Packing<br>(CBM / KG)                                                        | Solar panel                  | 0.25CBM / 60KGS                                                 |
|                                                                              | Control box                  | 0.24CBM / 46KGS                                                 |
|                                                                              | Battery                      | 0.08CBM / 122KGS                                                |
|                                                                              | Whole System                 | 0.57CBM / 228KGS                                                |