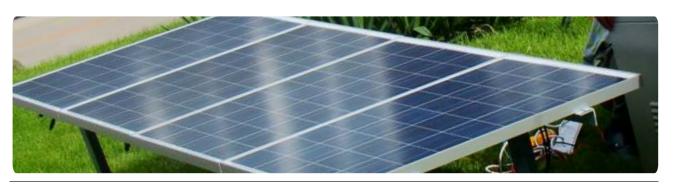

## System design according to loading power and backup time

|                                                                              | Item                         | PR-SAS600                                                       |
|------------------------------------------------------------------------------|------------------------------|-----------------------------------------------------------------|
| Solar Panel                                                                  | Maximum power at STC(pm)     | 600W Solar Panel<br>(4pcs 150W, 2pcs series, 2strings parallel) |
|                                                                              | Max. system charging voltage | 34.8V                                                           |
|                                                                              | Max. system charging current | 17.25A                                                          |
| Inverter                                                                     | Inverter Type                | Pure sine wave with utility charger                             |
|                                                                              | Continuous output power      | 800W                                                            |
|                                                                              | Output voltage / Frequency   | 220V / 50Hz                                                     |
| Charge<br>Controller                                                         | System Voltage               | 24V                                                             |
|                                                                              | Rated discharge current      | 30A                                                             |
| Solar controller & inverter inbuilt together with battery cabinet with wheel |                              |                                                                 |
| Battery                                                                      | Туре                         | Deep Cycle or GEL or Lead Carbon                                |
|                                                                              | System Voltage               | 24V                                                             |
|                                                                              | Capacity                     | 2pcs 12V 200Ah                                                  |
| Operating Temperature                                                        |                              | -20°C ~ +55°C                                                   |
| Packing<br>(CBM / KG)                                                        | Solar panel                  | 0.25CBM / 60KGS                                                 |
|                                                                              | Control box                  | 0.24CBM / 46KGS                                                 |
|                                                                              | Battery                      | 0.08CBM / 122KGS                                                |
|                                                                              | Whole System                 | 0.57CBM / 228KGS                                                |