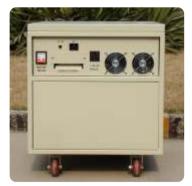

## System design according to loading power and backup time

|                                                                              | Item                         | PR-SAS600                                                       |
|------------------------------------------------------------------------------|------------------------------|-----------------------------------------------------------------|
| Solar Panel                                                                  | Maximum power at STC(pm)     | 600W Solar Panel<br>(4pcs 150W, 2pcs series, 2strings parallel) |
|                                                                              | Max. system charging voltage | 34.8V                                                           |
|                                                                              | Max. system charging current | 17.25A                                                          |
| Inverter                                                                     | Inverter Type                | Pure sine wave with utility charger                             |
|                                                                              | Continuous output power      | 800W                                                            |
|                                                                              | Output voltage / Frequency   | 220V / 50Hz                                                     |
| Charge<br>Controller                                                         | System Voltage               | 24V                                                             |
|                                                                              | Rated discharge current      | 30A                                                             |
| Solar controller & inverter inbuilt together with battery cabinet with wheel |                              |                                                                 |
| Battery                                                                      | Туре                         | Deep Cycle or GEL or Lead Carbon                                |
|                                                                              | System Voltage               | 24V                                                             |
|                                                                              | Capacity                     | 2pcs 12V 200Ah                                                  |
| Operating Temperature                                                        |                              | -20°C ~ +55°C                                                   |
| Packing<br>(CBM / KG)                                                        | Solar panel                  | 0.25CBM / 60KGS                                                 |
|                                                                              | Control box                  | 0.24CBM / 46KGS                                                 |
|                                                                              | Battery                      | 0.08CBM / 122KGS                                                |
|                                                                              | Whole System                 | 0.57CBM / 228KGS                                                |